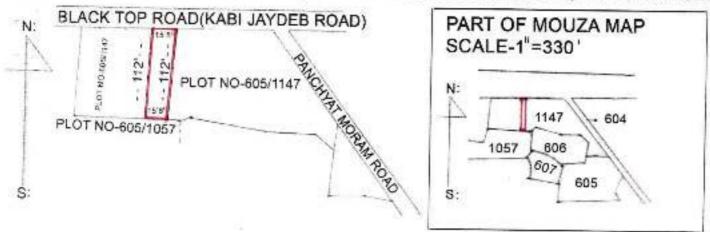

That the aforesaid land herein being conveyed is shown in Deed Plan is annexed herewith and marked with Red Boarder and the same is a part of this Deed.

## The property is butted and bounded as follows:-

ON NORTH: Black Top Road (Kabi Jaydeb Road).

ON SOUTH: Land of Manab Paul, Plot No. 605/1057 (Mouza - Kamarpara).

ON EAST: Vacant Land, Part of Plot No. 605/1147 (Mouza - Kamarpara).

ON WEST: Vacant Land, Part of Plot No. 605/1147 (Mouza - Kamarpara).

Addl. Dist. Sub-Registral Bolpur, Birbhum 3 0 MAY 2018 IN WITHNESS WHEREOF THE VENDORS have hereunto set and subscribed their hands and seals of the day, month and year first above written.

SCHEDULE OF THE PROPERTY

DIST-BIRBHUM, P.S.-ILLAMBAZAR, A.D.S.R.O-BOLPUR, MOUZA-KAMARPARA, J.L.NO-131, L.R.DAG NO-605/1147, L.R.KHATIAN-1114.

PLOT NO

CLASSIFICATION

AREA

L.R.DAG NO-605/1147

BAID

04 SHATAKS OUT OF 84 SHATAKS THE BRODER OF SELLING LAND IS MARKEDAS RED COLOUR.

THE PROPERTY IS BUTTED AND BOUNDED BY:ON NORTH-BLACK TOP ROAD(KABI JAYDEB ROAD).
ON SOUTH-LAND OF MANAB PAUL, PLOT NO-605/1057(MOUZA-KAMARPARA).
ON EAST-VACANT LAND, PART OF PLOT NO-605/1147(MOUZA-KAMARPARA).
ON WEST-VACANT LAND, PART OF PLOT NO-605/1147(MOUZA-KAMARPARA).