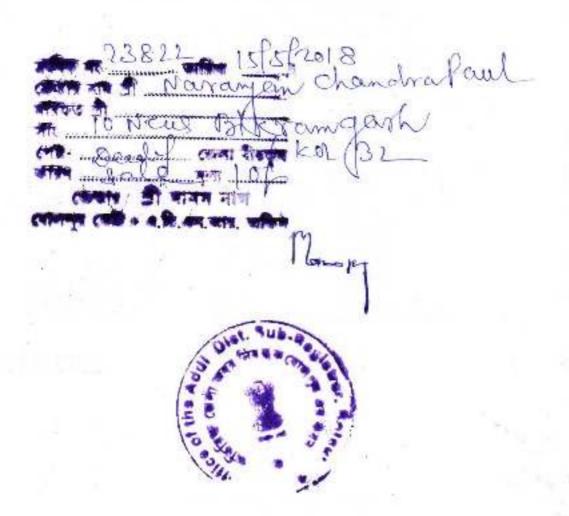

प्रारकीय घर च्यायिक दस सम्बद्ध TEN RUPEES रु.10 RS.10

পশ্চিমকণ पश्चिम बंगाल WEST BENGAL

22AB 240874

50/05/208. 18 months

## DEED OF CONVEYANCE

Lunce Jumpers

Addi, Dist. Sub-Registræ Balbur, Birbhum

#### AND

SHRI NARAYAN CHANDRA PAUL, PAN BKVPP6413Q, son of Late Tokani Prasad Paul, by Nationality - Indian, by Faith - Hindu, by Occupation - Business, residing at 10, New Bikramgarh, P.S. & P.O. Jadavpur, Kolkata 700032, hereinafter referred to as the 'PURCHASER' (which expression shall unless excluded by or repugnant to the subject or context be deemed to mean and include his heirs, executors, administrators, legal representatives and/or assigns or Nominee) of the SECOND PART;